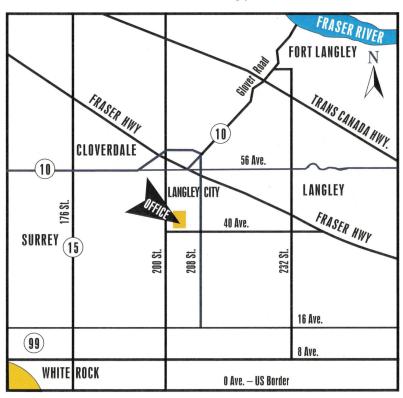

### **ADDRESS:**

Suite 102 – 20103 40th Ave, Langley, BC V3A 2W3

Tel: 604-530-9936 Fax: 604-530-9436

Email: info@yourdenture.com

Darren Sailer RD

Denturist

Colin Harty RD Denturist

Adam Wejkszner RD
Denturist

ADDRESS: Suite 102 – 20103 40th Ave, Langley, BC V3A 2W3
Tel: 604-530-9936 | Fax: 604-530-9436 | Email: info@vourdenture.com